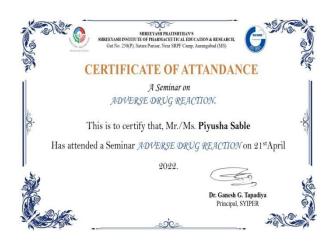

| D                          | SHREI             | SHREEYASH PRATISHTHAN'S<br>Shreeyash Technical Campus<br>EYASH INSTITUTE OF PHARMACEUTIC<br>EDUCATION & RESEARCH<br><u>Attendance of Participants</u> | CAL              |
|----------------------------|-------------------|-------------------------------------------------------------------------------------------------------------------------------------------------------|------------------|
|                            | t / Class :       | 3. pharm final y-ear                                                                                                                                  |                  |
| Name of Ac<br>Name of Ex   | tivity : Gues     | r. makey mudican                                                                                                                                      |                  |
| Topic                      | :_5               | Success seerer mantras of pharma                                                                                                                      |                  |
| Date                       | : 0 :             | 7/12/23                                                                                                                                               |                  |
| Sr. No.                    | Roll No.          | Name of Student                                                                                                                                       | Signature        |
| 28                         | 443               | Prizal Jain                                                                                                                                           | Paizal.          |
| 29                         | 456               | Ahurni Kollehure                                                                                                                                      | A                |
| 30                         | 524               | Waghmare pooja                                                                                                                                        | File .           |
| 31                         | 447               | shubhangi kali                                                                                                                                        | Richt            |
| 32                         | 411               | tessibile Billalikal                                                                                                                                  | Telus            |
| 33                         | 519.              | Annara Umme Ammara                                                                                                                                    | And.             |
| 34                         | 483               | Gayath Pathade                                                                                                                                        | Gujeski -        |
| 35.                        | 431               | Gayam Gaikwad                                                                                                                                         | Coner.           |
| 36.                        | 437               | Rameshwari Hulsinge                                                                                                                                   | Shugeck          |
| 34.                        | 497               | Piyusha sable                                                                                                                                         | Sable.           |
| 38                         | 486               | Harshada Pauce                                                                                                                                        | Hopeng_          |
| 39                         | 408               | Aishwarya Bhaule                                                                                                                                      | (dephecose)e     |
| 40                         | 402               | Koma Amnete                                                                                                                                           | And o            |
| 41                         | 410               | Shroddha Bhusan'                                                                                                                                      | Shbada           |
| C12. 1                     | \$08              | Jejamin' shiguel                                                                                                                                      | Que              |
| 43                         | 469               | Maguri Mhaske                                                                                                                                         | OBM_             |
| 44                         | 517               | Greete Tapare                                                                                                                                         | Gapous           |
| 45                         | 435               | Shital Gote                                                                                                                                           | Segue            |
| 46                         | 444               | Aishwanya Josh                                                                                                                                        | any              |
|                            | 442               | Sakshi Jagdall                                                                                                                                        | stert            |
|                            | 485               | Patril vaibhavi                                                                                                                                       | Statis           |
| 48                         | 502               | Bhasti satpute                                                                                                                                        | Black            |
| 48                         |                   | Sheuti Koleshwar                                                                                                                                      | Stauti           |
| 48<br>49<br>50             | 452               | the start interesting the                                                                                                                             |                  |
| 48<br>49<br>50<br>51       | 452               | MEUNMAYI KULKAENI                                                                                                                                     |                  |
| 48<br>49<br>50<br>51<br>52 | 452<br>459<br>511 | Meunmayi Kulkaeni<br>Peiti solat                                                                                                                      | Kulkaz)<br>Peidi |
| 48<br>49<br>50<br>51       | 452               | MEUNMAYI KULKAENI                                                                                                                                     |                  |