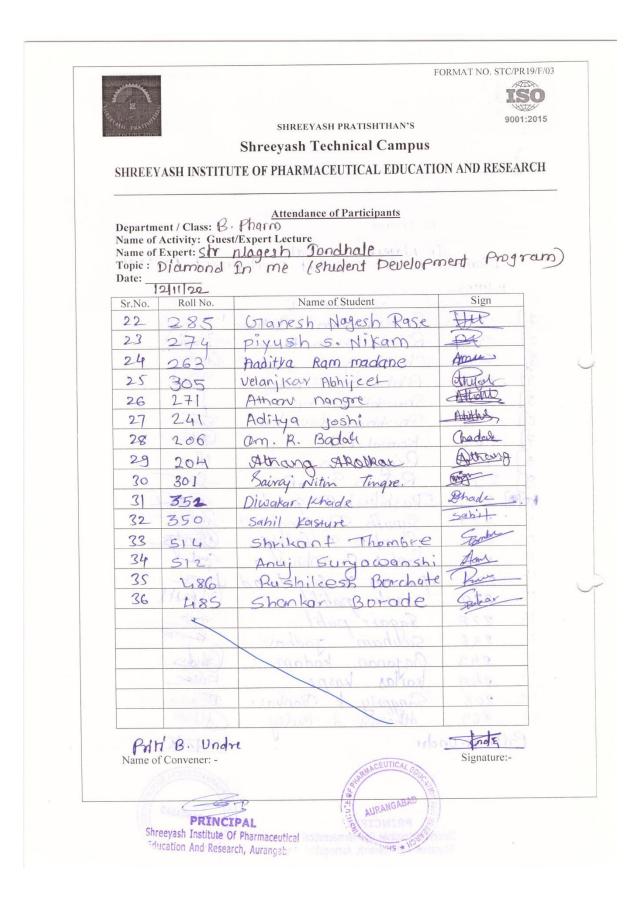

### Attendance

| Departmer<br>Name of A<br>Name of E:<br>Topic<br>Date | $\begin{array}{rcl} \text{chivity} & : & \text{Gue}\\ \text{xpert} & : & \underline{M}\\ & : & \underline{S}\\ & & \underline{A} \\ \end{array}$ | Attendance of Participants<br>Pharm Final year<br>est / Expert Lecture<br>Maitrey Mudkay,<br>secret success Mantras for<br>ewarding Pharma Career<br>[112]23 |           |
|-------------------------------------------------------|--------------------------------------------------------------------------------------------------------------------------------------------------|--------------------------------------------------------------------------------------------------------------------------------------------------------------|-----------|
| Sr. No.                                               | Roll No.                                                                                                                                         | Name of Student                                                                                                                                              |           |
| 01                                                    | 502                                                                                                                                              | Bhorti Devidas satpute                                                                                                                                       | Signature |
| 02                                                    | 511                                                                                                                                              | Snehal sunil shinde                                                                                                                                          | -Aberto   |
| 0.3                                                   | 420                                                                                                                                              | Nikita W. Damahar                                                                                                                                            | the       |
| 04                                                    | 463                                                                                                                                              | Vaishnewi P. Makode                                                                                                                                          | Kandha    |
| 05                                                    | 464                                                                                                                                              | Reylaxmi A. Mandoze                                                                                                                                          | 19mkoole  |
| 06                                                    | 465                                                                                                                                              | Monkape Protibna Eknath                                                                                                                                      | Renjlani  |
| -07                                                   | 428                                                                                                                                              | Gausti Protivila ENdam                                                                                                                                       |           |
| 08                                                    | 426                                                                                                                                              | Gayatzi Rannath Fatangade                                                                                                                                    | Gyecki    |
| 09                                                    | 505                                                                                                                                              | Sharbh Esha                                                                                                                                                  | Jelika-   |
| @10                                                   | 506                                                                                                                                              | Shaikh Talarrum.                                                                                                                                             | Shirt     |
| 12                                                    | 490                                                                                                                                              | Shital 'p. pune                                                                                                                                              | Funet     |
| 12                                                    | 468                                                                                                                                              | sheetal Prakashegomestram                                                                                                                                    |           |
| 13                                                    | 419                                                                                                                                              | Madhuri Rampao Damane                                                                                                                                        | Coneg     |
| 14                                                    | 414                                                                                                                                              | Kanchan Ramkishan Bongane                                                                                                                                    | app       |
| 15                                                    | 480                                                                                                                                              | Himan Sanjar Pado                                                                                                                                            | Aaun -    |
| 16                                                    | 487                                                                                                                                              | Sonali dharma pawara                                                                                                                                         |           |
| 1Ŧ                                                    | 496                                                                                                                                              | Gauci Vijay Rawle                                                                                                                                            | Spradi -  |
| 18                                                    | 467                                                                                                                                              | Namikg Devidas Meshram                                                                                                                                       | Caro      |
| 19                                                    | 520                                                                                                                                              | Ankita Nanashaw Wagare                                                                                                                                       | Namika    |
| 20                                                    | 513                                                                                                                                              | Sakshi Marlidhae Solate                                                                                                                                      | Alu       |
| 21                                                    | 509                                                                                                                                              | Bhar) Shubhangi Shele                                                                                                                                        | Shele.    |
| 22                                                    | 493                                                                                                                                              | Jayshri A Rajale                                                                                                                                             | Ren       |
| 23.                                                   | 473                                                                                                                                              | Akansha motinge                                                                                                                                              | Kar       |
| 24.                                                   | 510                                                                                                                                              | Sakshi shewale                                                                                                                                               | 1 Ser     |
| 25-                                                   | 406                                                                                                                                              | pallavi Bansode                                                                                                                                              | Put       |
| 26-                                                   | 512                                                                                                                                              | Puiti Solat                                                                                                                                                  | Re        |
| 2.7                                                   | 999                                                                                                                                              | pratiksha kashe                                                                                                                                              | Ent       |
| ame of Cor                                            | Nonor Pr. N                                                                                                                                      | linal chardhan 2572                                                                                                                                          | 422       |

| SSION LOUCATION                   |                         | EYASH INSTITUTE OF PHARMACEUTICA<br>EDUCATION & RESEARCH<br><u>Attendance of Participants</u>     | L 40 9001     |
|-----------------------------------|-------------------------|---------------------------------------------------------------------------------------------------|---------------|
| Name of E:<br>Name of E:<br>Fopic | xpert : $\underline{N}$ | Pharm Final Year.<br>est/Expert Lecture<br>Ix Mairrey Mudkavi<br>success secret Mantsas of pharma |               |
| Date                              | : 05                    | 112123                                                                                            |               |
| Sr. No.                           | Roll No.                | Name of Student                                                                                   | Signature     |
| 1                                 | Le 2p1                  | Jadhan sunij K.                                                                                   | AR AN         |
| 2                                 | 429                     | Gadhe Prasad                                                                                      | Bredh         |
| 3                                 | 401                     | Amphone Shubharon Audumban.                                                                       | -2101のおうかく、   |
| 14                                | 501                     | Sapkal yunaaj Viohnu.                                                                             | Junioaj       |
| 5                                 | 491                     | Yoyesh B. Rachude                                                                                 | CETE N        |
| 6                                 | 436                     | Sumedh hanymante                                                                                  | Surf .        |
| 7.                                | 504                     | Vaibhau Shahanvale                                                                                | Atouthan      |
| 8                                 | 451                     | Bhaskar Katkar                                                                                    | Bhash .       |
| 9                                 | 461                     | Shubhankar Kulkami                                                                                | Sup.          |
| 10                                | 407                     | Sandesh bhaleng                                                                                   | Sandy         |
| 1)                                | 453                     | Ritean wheete                                                                                     | Pore          |
| 12                                | 439                     | Richokesh jushaw                                                                                  | Deco          |
| 13                                | 440                     | Soevesh Jadhan                                                                                    | haver.        |
| 14                                | 526                     | Anonda Waluklear                                                                                  | Holy Kyns     |
| 15                                | 492                     | Nigal Rahank,                                                                                     | 5 Abhane      |
| 16                                | 477                     | vilay naikrawase                                                                                  | Buy           |
| 17                                | 421                     | Darade Amardip                                                                                    | Browsoff      |
| 18                                | 448                     | Shubham Sidharath Kamble                                                                          | Banple.       |
| 19                                | 476                     | Samets Satishian Nogesh                                                                           | - Aalo        |
| 20                                | 475                     | Ragh muley                                                                                        | 1 Am          |
| 21                                | 912                     | Nikhil Bregale                                                                                    | Nuas          |
| 22                                | 430                     | Amol garkward                                                                                     | Fa            |
| 23                                | 503                     | Gregeron Sourote                                                                                  | (en-          |
| 24                                | 523                     | Cheton wayhnese                                                                                   | Couch.        |
| 25                                | 479                     | Sachin Wimbalker                                                                                  | CAN           |
| 26                                | 507                     | DVarim Shaires                                                                                    | Shew          |
| 27                                | 425                     | Chaitanya Dhadball                                                                                | AVX:          |
| ame of Co                         |                         | Milinal tamble Die Code<br>Minal chaudhan                                                         | ature:-<br>NA |

| D                          | SHREI             | SHREEYASH PRATISHTHAN'S<br>Shreeyash Technical Campus<br>EYASH INSTITUTE OF PHARMACEUTIC<br>EDUCATION & RESEARCH<br><u>Attendance of Participants</u> | CAL              |
|----------------------------|-------------------|-------------------------------------------------------------------------------------------------------------------------------------------------------|------------------|
|                            | t / Class :       | 3. pharm final y-ear                                                                                                                                  |                  |
| Name of Ac<br>Name of Ex   | tivity : Gues     | r. makey mudican                                                                                                                                      |                  |
| Topic                      | :_5               | Success seerer mantras of pharma                                                                                                                      |                  |
| Date                       | : 0 :             | 7/12/23                                                                                                                                               |                  |
| Sr. No.                    | Roll No.          | Name of Student                                                                                                                                       | Signature        |
| 28                         | 443               | Prizal Jain                                                                                                                                           | Paizal.          |
| 29                         | 456               | Ahurni Kollehure                                                                                                                                      | A                |
| 30                         | 524               | Waghmare pooja                                                                                                                                        | File .           |
| 31                         | 447               | shubhangi kali                                                                                                                                        | Richt            |
| 32                         | 411               | tessibile Billalikal                                                                                                                                  | Telus            |
| 33                         | 519.              | Annara Umme Ammara                                                                                                                                    | And.             |
| 34                         | 483               | Gayath Pathade                                                                                                                                        | Gujeski -        |
| 35.                        | 431               | Gayam Gaikwad                                                                                                                                         | Coner.           |
| 36.                        | 437               | Rameshwari Hulsinge                                                                                                                                   | Shugeck          |
| 34.                        | 497               | Piyusha sable                                                                                                                                         | Sable.           |
| 38                         | 486               | Harshada Pauce                                                                                                                                        | Hopeng_          |
| 39                         | 408               | Aishwarya Bhaule                                                                                                                                      | (dephecose)e     |
| 40                         | 402               | Koma Amnete                                                                                                                                           | And o            |
| 41                         | 410               | Shroddha Bhusan'                                                                                                                                      | Shbada           |
| C12. 1                     | \$08              | Jejamin' shiguel                                                                                                                                      | Que              |
| 43                         | 469               | Maguri Mhaske                                                                                                                                         | OBM_             |
| 44                         | 517               | Greete Tapare                                                                                                                                         | Gapous           |
| 45                         | 435               | Shital Gote                                                                                                                                           | Segue            |
| 46                         | 444               | Aishwanya Josh                                                                                                                                        | any              |
|                            | 442               | Sakshi Jagdall                                                                                                                                        | stert            |
|                            | 485               | Patril vaibhavi                                                                                                                                       | Statis           |
| 48                         | 502               | Bhasti satpute                                                                                                                                        | Black            |
| 48                         |                   | Sheuti Koleshwar                                                                                                                                      | Stauti           |
| 48<br>49<br>50             | 452               | the start interesting the                                                                                                                             |                  |
| 48<br>49<br>50<br>51       | 452               | MEUNMAYI KULKAENI                                                                                                                                     |                  |
| 48<br>49<br>50<br>51<br>52 | 452<br>459<br>511 | Meunmayi Kulkaeni<br>Peiti solat                                                                                                                      | Kulkaz)<br>Peidi |
| 48<br>49<br>50<br>51       | 452               | MEUNMAYI KULKAENI                                                                                                                                     |                  |