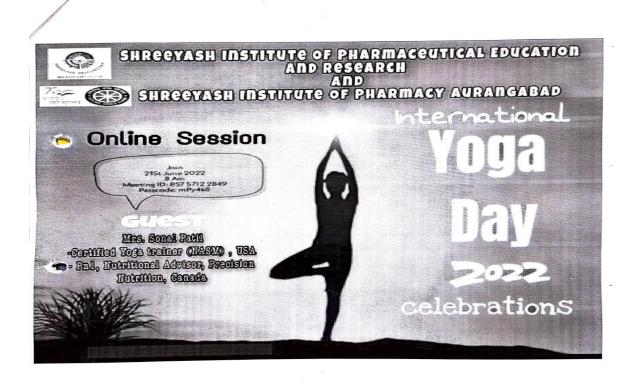

aheb Ambedkar Technological University, Lonere & MSBTE Mumbai.





# श्रीयशमध्ये योग दिनानिमित्त वेबिनार

औरंगाबाद : आंतरराष्ट्रीय योग दिनानिमित्त श्रीयश इन्स्टिट्यूट ऑफ फॉर्मास्युटीकल एज्युकेशन अँड रिसर्च येथे मंगळवारी (दि.२१) वेबिनारचे आयोजन करण्यात आले होते. नॅशनल अकॅडमी ऑफ मेडिसीनचे फिटनेस ट्रेनर सोनल पाटील यांनी विद्यार्थ्यांना मार्गदर्शन केले. योगाचे फायदेही सांगितले. यावेळी श्रीयश प्रतिष्ठानचे अध्यक्ष बसवराज मंगरुळे, मुख्य कार्यकारी अधिकारी कर्नल जॉय डॅनियल, प्रशासकीय संचालक माशाळकर, प्राचार्य डॉ. गणेश तापडिया, डॉ मिलिंद कांवळे, प्राचार्या भाग्यशाली पवार यांच्यासह शिक्षक व शिक्षकोत्तर कर्मचाऱ्यांची उपस्थिती होती. पल्लवी भोसले यांनी प्रास्ताविक केले. डॉ. मंगेश घोडके यांनी आभार मानले.

> My Aurangabad Edition Jun 23, 2022 Page No. 2 newspaper.pudhari.co.in

Activity in charge/s







# Attendance

| 9:14  | 9<4000000000000000000000000000000000000 |                           |
|-------|-----------------------------------------|---------------------------|
| Close | Participants (68)                       |                           |
| THE   | Shreeyash BPharm Third year (me)        | A yai                     |
| THE   | Shreeyash BPharm Third year (Host)      | A má                      |
|       | Sonal Patil                             | 1 m                       |
| (S    | (003) Shabnam Aziz Patel                | ,∦ yai                    |
| (A)   | (104) Athang akolkar                    | ,∦ ysi                    |
| (B    | (109)Bhakti Belge                       | . <u>A</u> € ysii         |
| (В    | (112)Neha Bhosale                       | A yai