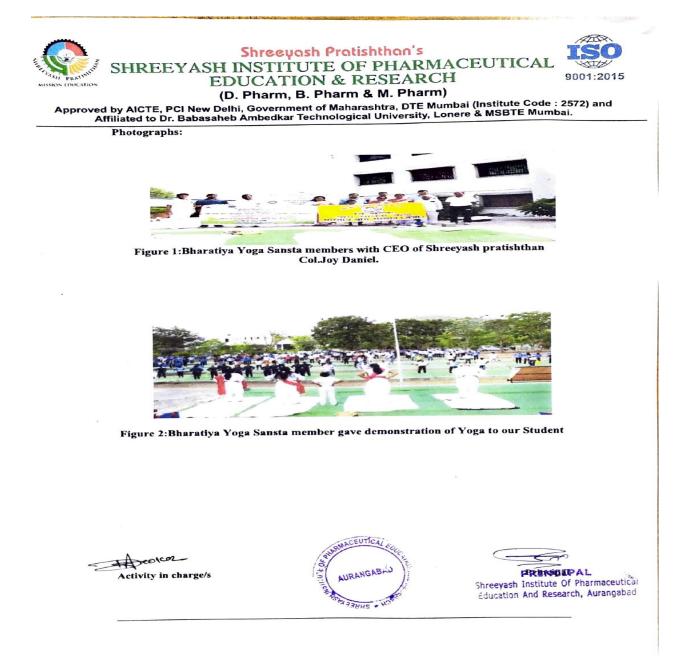

br>activity | :   | celebrates World<br>Pharmaceutical Ed<br>demonstration of | Yoga Day. On this Occasion N<br>ducation and Research Aurangat<br>yoga in collaboration with 1<br>I Dr Ganesh Tapadiya, All HO | utical and Research, Aurangabad<br>NSS unit of Shreeyash Institute of<br>bad organized the program of mass<br>Bharatiya Yoga Sansta. For this<br>DDs, Staff members, and Students |
| Outcome                        | • • | Improve personal<br>muscular enduran                      | fitness through participation in y<br>ce activities. Demonstrate an une<br>d to health and physical perform                    | derstanding of sound nutritional                                                                                                                                                  |





SHREE

#### Shreeyash Protishthan s SH INSTITUTE OF PHARMACEUTICAL EDUCATION & RESEARCH (D. Pharm & B. Pharm)

Approved by AICTE, PCI New Delhi, Government of Maharashtra, DTE Mumbai (Institute Code : 2572) and Affiliated to Dr. Babasaheb Ambedkar Technological University, Lonere & MSBTE Mumbai.

#### **Attendance of Participants**

Name of Activity: Guest / Expert Lecture / Demonstration Program Name of Expert: No. Bhazilya, Vaga Substitia Topic: Vaga demonstration program on Occass ion of yoga day Date: 21. [06]. (3.....

| Sr. No. | Roll No.           | Name of Student                   | Sign       |
|---------|--------------------|-----------------------------------|------------|
| 1       | 6 e                | Athang Akolkar                    | An         |
| 2       |