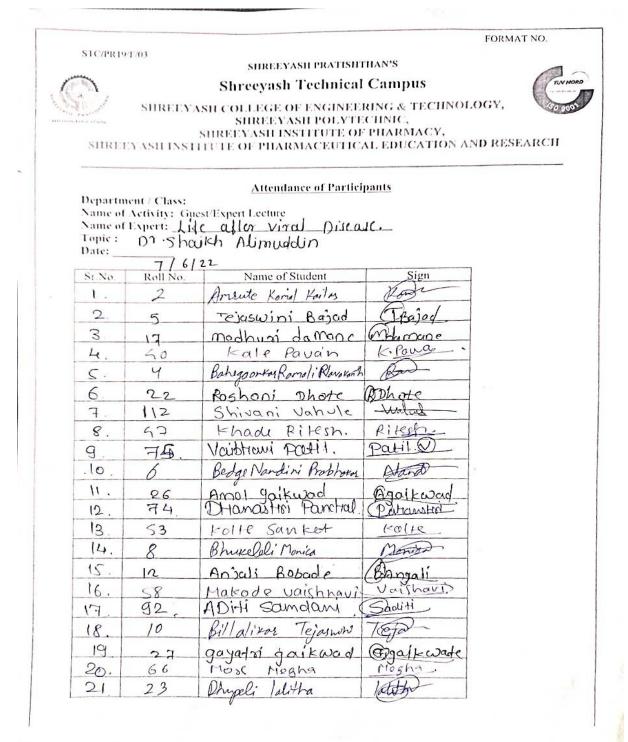

### Attendance

| Departmer<br>Name of A<br>Name of E:<br>Topic<br>Date | $\begin{array}{rcl} \text{chivity} & : & \text{Gue}\\ \text{xpert} & : & \underline{M}\\ & : & \underline{S}\\ & & \underline{A} \\ \end{array}$ | Attendance of Participants<br>Pharm Final year<br>est / Expert Lecture<br>Maitrey Mudkay,<br>secret success Mantras for<br>ewarding Pharma Career<br>[112]23 |           |
|-------------------------------------------------------|--------------------------------------------------------------------------------------------------------------------------------------------------|--------------------------------------------------------------------------------------------------------------------------------------------------------------|-----------|
| Sr. No.                                               | Roll No.                                                                                                                                         | Name of Student                                                                                                                                              |           |
| 01                                                    | 502                                                                                                                                              | Bhorti Devidas satpute                                                                                                                                       | Signature |
| 02                                                    | 511                                                                                                                                              | Snehal sunil shinde                                                                                                                                          | -Aberto   |
| 0.3                                                   | 420                                                                                                                                              | Nikita W. Damahar                                                                                                                                            | the       |
| 04                                                    | 463                                                                                                                                              | Vaishnewi P. Makode                                                                                                                                          | Kandha    |
| 05                                                    | 464                                                                                                                                              | Reylaxmi A. Mandoze                                                                                                                                          | 19mkoole  |
| 06                                                    | 465                                                                                                                                              | Monkape Protibna Eknath                                                                                                                                      | Renjlani  |
| -07                                                   | 428                                                                                                                                              | Gausti Protivila ENdam                                                                                                                                       |           |
| 08                                                    | 426                                                                                                                                              | Gayatzi Rannath Fatangade                                                                                                                                    | Gyecki    |
| 09                                                    | 505                                                                                                                                              | Sharbh Esha                                                                                                                                                  | Jelika-   |
| @10                                                   | 506                                                                                                                                              | Shaikh Talarrum.                                                                                                                                             | Shirt     |
| 12                                                    | 490                                                                                                                                              | Shital 'p. pune                                                                                                                                              | Funet     |
| 12                                                    | 468                                                                                                                                              | sheetal Prakashegomestram                                                                                                                                    |           |
| 13                                                    | 419                                                                                                                                              | Madhuri Rampao Damane                                                                                                                                        | Coneg     |
| 14                                                    | 414                                                                                                                                              | Kanchan Ramkishan Bongane                                                                                                                                    | app       |
| 15                                                    | 480                                                                                                                                              | Himan Sanjar Pado                                                                                                                                            | Aaun -    |
| 16                                                    | 487                                                                                                                                              | Sonali dharma pawara                                                                                                                                         |           |
| 1Ŧ                                                    | 496                                                                                                                                              | Gauci Vijay Rawle                                                                                                                                            | Spradi -  |
| 18                                                    | 467                                                                                                                                              | Namikg Devidas Meshram                                                                                                                                       | Caro      |
| 19                                                    | 520                                                                                                                                              | Ankita Nanashaw Wagare                                                                                                                                       | Namika    |
| 20                                                    | 513                                                                                                                                              | Sakshi Marlidhae Solate                                                                                                                                      | Alu       |
| 21                                                    | 509                                                                                                                                              | Bhar) Shubhangi Shele                                                                                                                                        | Shele.    |
| 22                                                    | 493                                                                                                                                              | Jayshri A Rajale                                                                                                                                             | Ren       |
| 23.                                                   | 473                                                                                                                                              | Akansha motinge                                                                                                                                              | Kar       |
| 24.                                                   | 510                                                                                                                                              | Sakshi shewale                                                                                                                                               | 1 Ser     |
| 25-                                                   | 406                                                                                                                                              | pallavi Bansode                                                                                                                                              | Put       |
| 26-                                                   | 512                                                                                                                                              | Puiti Solat                                                                                                                                                  | Re        |
| 2.7                                                   | 999                                                                                                                                              | pratiksha kashe                                                                                                                                              | Ent       |
| ame of Cor                                            | Nonor Pr. N                                                                                                                                      | linal chardhan 2572                                                                                                                                          | 422       |