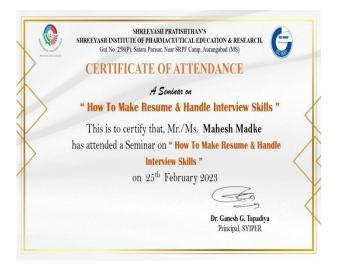

|             | 21      |
|                               |            |                                          |             | -       |
|                               |            | -                                        |             |         |
|                               |            |                                          |             |         |
| Ms.<br>Name of Conve          | P.B.       | Undre                                    | Funda       | -       |
| Name of Conve                 | ner: -     |                                          | Signature:- |         |
|                               |            |                                          |             |         |

# Certificates



































## 2.Two Day FDP Workshop on "To Grow Personally and Professionally"

### Notice

Shreeyash Pratishthan's SHREEYASH INSTITUTE OF PHARMACEUTICAL 9001:201 **EDUCATION & RESEARCH** (D. Pharm, B. Pharm & M. Pharm) Approved by AICTE, PCI New Delhi, Government of Maharashtra, DTE Mumbai (Institute Code : 2572) and Affiliated to Dr. Babasaheb Ambedkar Technological University, Lonere & MSBTE Mumbai. 18/01/2024 Date: NOTICE All the teaching staff are hereby informed that our institute has organized Three day FDP on " Inculcating Universal Human Values in Technical Education" on 29 to 31 January 2024 So, all the staff members are requested to attend the workshop rincipal Francipal sh Institute Of Pharmaceutical She Education and Research Chh. Sambhajinaçar 1. Notice Board Copy to:

# **Activity R