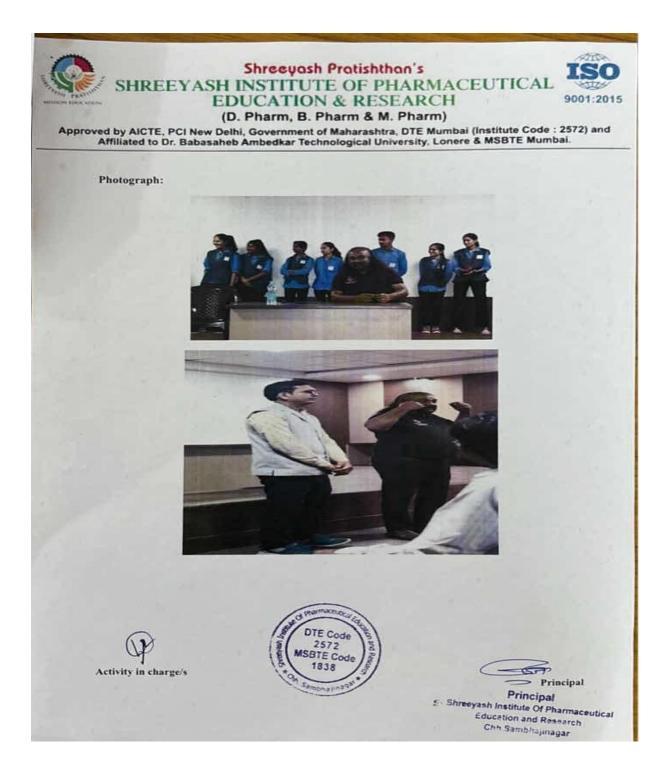

## **Activity Report**

| Affiliated to Dr. E | Babas                                                             | aheb Ambedkar                                                                                                                                                                                                                                                                                                   | Technological University, Lo                                                              |                                                                                                                                                                                                                                                                                          | Code : 2572) ar<br>Mumbai.                                                                                                                                                                                                    |
|---------------------|-------------------------------------------------------------------|-----------------------------------------------------------------------------------------------------------------------------------------------------------------------------------------------------------------------------------------------------------------------------------------------------------------|-------------------------------------------------------------------------------------------|------------------------------------------------------------------------------------------------------------------------------------------------------------------------------------------------------------------------------------------------------------------------------------------|-------------------------------------------------------------------------------------------------------------------------------------------------------------------------------------------------------------------------------|
|                     |                                                                   | A                                                                                                                                                                                                                                                                                                               | CTIVITY REPORT                                                                            |                                                                                                                                                                                                                                                                                          |                                                                                                                                                                                                                               |
| Name of activity    |                                                                   | lue added course                                                                                                                                                                                                                                                                                                | on "Transformation in Mindse                                                              | ts of Young                                                                                                                                                                                                                                                                              | Date:<br>04/12/2023 t<br>07/12/2023                                                                                                                                                                                           |
| Type of Activity    | Ad                                                                | d On Course (Tra                                                                                                                                                                                                                                                                                                | ining Program)                                                                            |                                                                                                                                                                                                                                                                                          |                                                                                                                                                                                                                               |
|                     |                                                                   |                                                                                                                                                                                                                                                                                                                 | of Pharmaceutical Education at                                                            | nd Research, Chl                                                                                                                                                                                                                                                                         | h. Sambhajinaga                                                                                                                                                                                                               |
| Organizers          |                                                                   |                                                                                                                                                                                                                                                                                                                 |                                                                                           | Students                                                                                                                                                                                                                                                                                 | Teachers                                                                                                                                                                                                                      |
| Venue               | : Set                                                             | minar Hall                                                                                                                                                                                                                                                                                                      | No. of participants:                                                                      | 53                                                                                                                                                                                                                                                                                       | 00                                                                                                                                                                                                                            |
| Objective           | то                                                                | boost the confide                                                                                                                                                                                                                                                                                               | ence ; add on their personality                                                           | development.                                                                                                                                                                                                                                                                             |                                                                                                                                                                                                                               |
| Activity Incharge   | : Mr                                                              | r. Hrishikesh Raj                                                                                                                                                                                                                                                                                               | put                                                                                       |                                                                                                                                                                                                                                                                                          |                                                                                                                                                                                                                               |
| Activity            | La                                                                | boratories and                                                                                                                                                                                                                                                                                                  | is authorized signatory of<br>he is the trainer for this<br>he mindsets of young minds of | indeavors to bru                                                                                                                                                                                                                                                                         | ng about signifi                                                                                                                                                                                                              |
| Activity            | La<br>tra<br>pe<br>int<br>the<br>an<br>Th<br>cu<br>an<br>qu<br>in | aboratories and<br>insformation in the<br>resonal and intellectrospection, it en-<br>ereby promoting<br>and problem-solvin<br>analyze situations of<br>through activities<br>intrivate inclusive<br>and ethical decisis<br>inalities and effect<br>diverse environm<br>formitment to life<br>dapt to change, an | he is the trainer for this                                                                | training session<br>endeavors to brin<br>ints. By fostering<br>and their values<br>mselves and other<br>uip young mind<br>enges with creat<br>spective-taking,<br>se viewpoints, for<br>encouraged to<br>abling them to e<br>eeks to instill a g<br>poung minds to n<br>r communities an | ing about sign<br>g self-awareno<br>beliefs, and<br>ers. Critical th<br>s with the ab<br>tivity and res<br>the course a<br>stering collab<br>develop lea<br>ngage constru-<br>growth minds<br>avigate comp-<br>nd the broader |