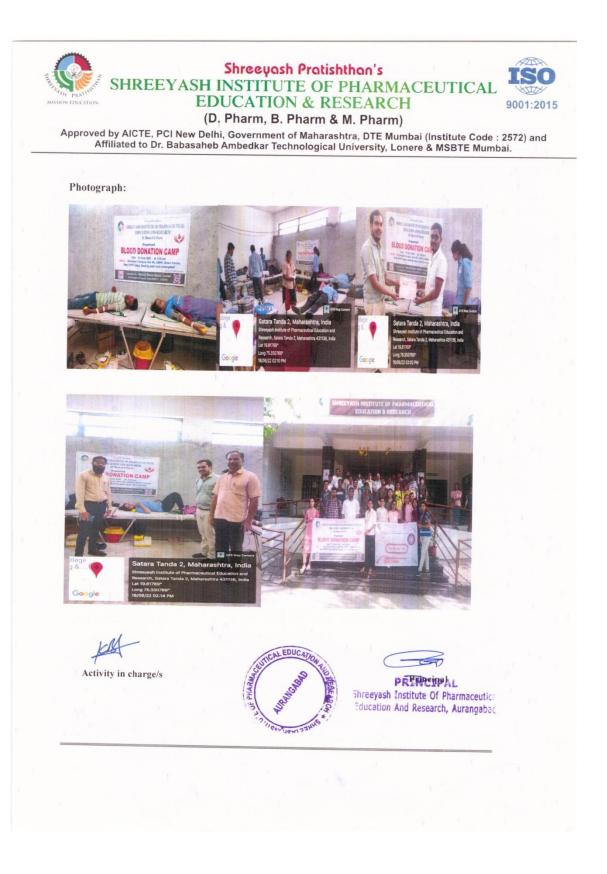

in this<br>program. |                      |                                       |                                            |  |  |
| Outcome/feedback            |   | Conducting voluntary blood donation<br>stock of blood units in blood bank wh<br>the health-care system. Students were<br>benefits. Students were motivated and<br>whenever needed.                                                                                                                                                                                                                                                                                                                                             | ich is ne<br>made av | eeded for optimities ware about block | mum functioning of<br>bod donation and its |  |  |









# Certificate of Appreciation

In recognition of your excellence and enthusiastic approach in conducting a well organized Blood Donation Camp on

# SHREEYASH INSTITUTE OF PHARMACEUTICAL EDUCATION & RESEARCH

Aurangabad

16 June 2022

We present you this certificate of Appreciation on behalf of Dattaji Bhale Blood Bank, Aurangabad. With best regards,



Dr.Manjusha Kulkarni Medical Director



Dattaji Bhale Blood Center



# 4. Menustral Hygiene, Womens Health And Sustainable Development

# **Invitation Letter**

LORMALNO STC PRIDER SHREEVASH PRATISHTHAN'S Shreeyash Technical Campus HREEV Ref: SYIPER/ADMIN/INV. lette2/2022/646 Date: 01/06/2022 Invitation Letter To, Dr. Pragati Shirpewar, MBBS, DNB (OBGY), MRCOG -1 Fellowship in Infertility and Laproscopy. Aurangabad. Respected Sir,