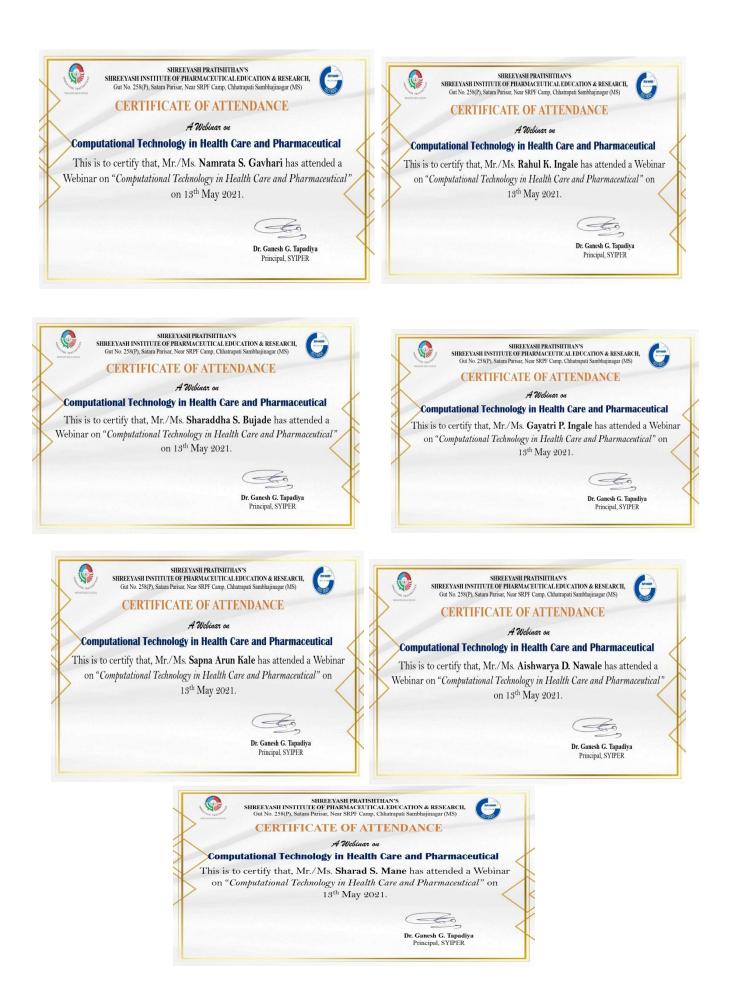

### 1. <u>Guest Lecture on "5 Secret Success Mantras For A Rewarding Pharma</u> <u>Carrier</u> Invitation Letter

## Shreeyash Pratishthan's ISO SHREEYASH INSTITUTE OF PHARMACEUTICAL **EDUCATION & RESEARCH** 9001:201! (D. Pharm, B. Pharm & M. Pharm) Approved by AICTE, PCI New Delhi, Government of Maharashtra, DTE Mumbai (Institute Code : 2572) and Affiliated to Dr. Babasaheb Ambedkar Technological University, Lonere & MSBTE Mumbai. Date: 05/12/2023 NOTICE All the students of B. Pharm B. Pharm. 3rd & 4th year are hereby informed that our institute has organized a Guest lecture on "5 Secret Success Mantras for a Rewarding Pharma Carrier" on 07/12/2023 at Seminar Hall from 10:00 AM to 01:00 PM. All the students must attend the same. aceutical Eq DTE Code Principal 2572 Shreeyash Institute Of Pharmace-stical BTE Code Education and Research 1838 Chh.Sambhajinagar Sambhajin Copy to: 1. Notice Board