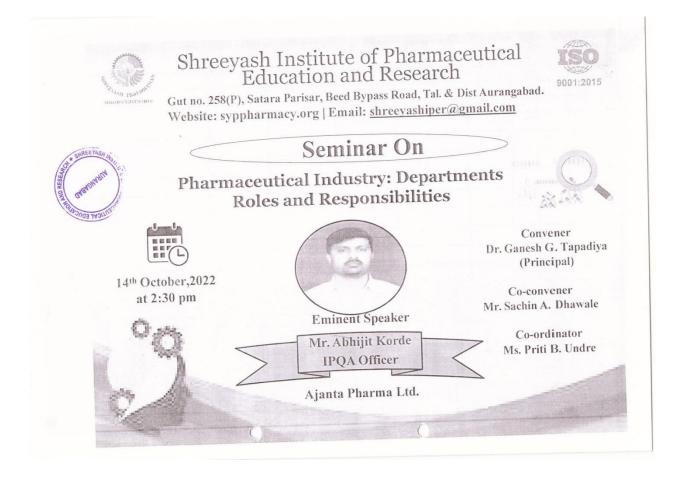

|
| Objective                  | : | To make aware students ab<br>Industry.                | out different departments | and responsib  | ilities of pharmaceutica |
| Activity Incharge          | : | Priti B. Undre                                        |                           |                |                          |
| Description of<br>Activity | : | This seminar was conducte<br>Aurangabad. The targeted | audience was B. Pharm Tl  | hird and final | Year students.           |
| Outcome/feedback           |   | Student understood fut<br>pharmaceutical industry     | ture scope and opport     | unities in v   | arious department o      |

Photograph:



Activity in charge/s

Principal PRINCIPAL Shreeyash Institute Of Pharmaceutical Education And Research, Aurangabad

350



## Attendance

| Stiller | FLASH PRAUSHIN                    |             |                                                                                      | IS                     | 19/F/03     |
|---------|-----------------------------------|-------------|--------------------------------------------------------------------------------------|------------------------|-------------|
|         | INSIGN EDUCATION                  |             | SHREEYASH PRATISHTHAN'S<br>Shreeyash Technical Campus                                |                        |             |
|         | SHREE                             | YASH INSTIT | UTE OF PHARMACEUTICAL EDUCAT                                                         | ION AND RESEA          | RCH         |
|         | Name of A<br>Name o