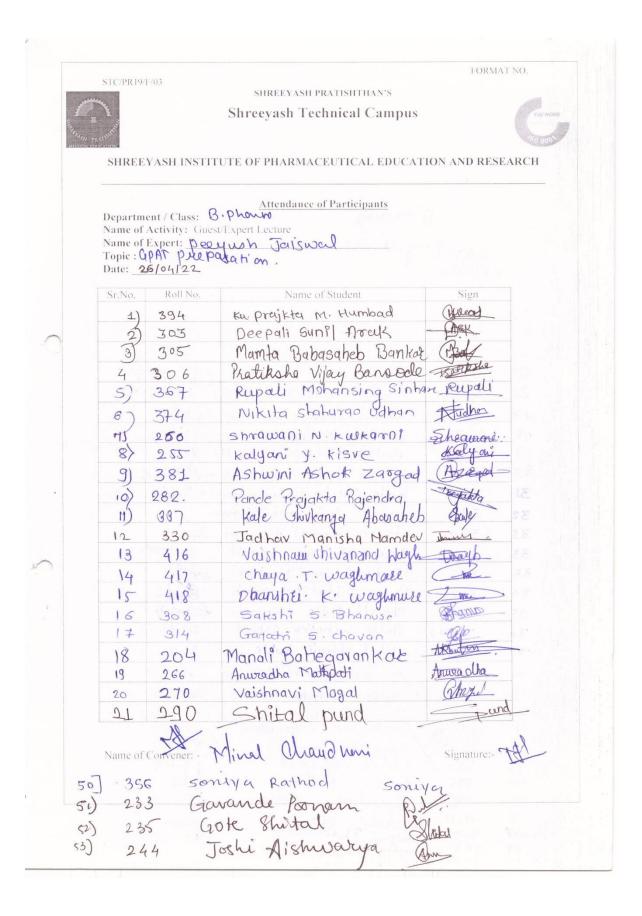

### Attendance

| Departmer<br>Name of A<br>Name of E:<br>Topic<br>Date | $\begin{array}{rcl} \text{chivity} & : & \text{Gue}\\ \text{xpert} & : & \underline{M}\\ & : & \underline{S}\\ & & \underline{A} \\ \end{array}$ | Attendance of Participants<br>Pharm Final year<br>est / Expert Lecture<br>Maitrey Mudkay,<br>secret success Mantras for<br>ewarding Pharma Career<br>[112]23 |           |
|-------------------------------------------------------|--------------------------------------------------------------------------------------------------------------------------------------------------|--------------------------------------------------------------------------------------------------------------------------------------------------------------|-----------|
| Sr. No.                                               | Roll No.                                                                                                                                         | Name of Student                                                                                                                                              |           |
| 01                                                    | 502                                                                                                                                              | Bhorti Devidas satpute                                                                                                                                       | Signature |
| 02                                                    | 511                                                                                                                                              | Snehal sunil shinde                                                                                                                                          | -Aberto   |
| 0.3                                                   | 420                                                                                                                                              | Nikita W. Damahar                                                                                                                                            | the       |
| 04                                                    | 463                                                                                                                                              | Vaishnewi P. Makode                                                                                                                                          | Kandha    |
| 05                                                    | 464                                                                                                                                              | Reylaxmi A. Mandoze                                                                                                                                          | 19mkoole  |
| 06                                                    | 465                                                                                                                                              | Monkape Protibna Eknath                                                                                                                                      | Renjlani  |
| -07                                                   | 428                                                                                                                                              | Gausti Protivila ENdam                                                                                                                                       |           |
| 08                                                    | 426                                                                                                                                              | Gayatzi Rannath Fatangade                                                                                                                                    | Gyecki    |
| 09                                                    | 505                                                                                                                                              | Sharbh Esha                                                                                                                                                  | Jelika-   |
| @10                                                   | 506                                                                                                                                              | Shaikh Talarrum.                                                                                                                                             | Shirt     |
| 12                                                    | 490                                                                                                                                              | Shital 'p. pune                                                                                                                                              | Funet     |
| 12                                                    | 468                                                                                                                                              | sheetal Prakashegomestram                                                                                                                                    |           |
| 13                                                    | 419                                                                                                                                              | Madhuri Rampao Damane                                                                                                                                        | Coneg     |
| 14                                                    | 414                                                                                                                                              | Kanchan Ramkishan Bongane                                                                                                                                    | app       |
| 15                                                    | 480                                                                                                                                              | Himan Sanjar Pado                                                                                                                                            | Aaun -    |
| 16                                                    | 487                                                                                                                                              | Sonali dharma pawara                                                                                                                                         |           |
| 1Ŧ                                                    | 496                                                                                                                                              | Gauci Vijay Rawle                                                                                                                                            | Spradi -  |
| 18                                                    | 467                                                                                                                                              | Namikg Devidas Meshram                                                                                                                                       | Caro      |
| 19                                                    | 520                                                                                                                                              | Ankita Nanashaw Wagare                                                                                                                                       | Namika    |
| 20                                                    | 513                                                                                                                                              | Sakshi Marlidhae Solate                                                                                                                                      | Alu       |
| 21                                                    | 509                                                                                                                                              | Bhar) Shubhangi Shele                                                                                                                                        | Shele.    |
| 22                                                    | 493                                                                                                                                              | Jayshri A Rajale                                                                                                                                             | Ren       |
| 23.                                                   | 473                                                                                                                                              | Akansha motinge                                                                                                                                              | Kar       |
| 24.                                                   | 510                                                                                                                                              | Sakshi shewale                                                                                                                                               | 1 Ser     |
| 25-                                                   | 406                                                                                                                                              | pallavi Bansode                                                                                                                                              | Put       |
| 26-                                                   | 512                                                                                                                                              | Puiti Solat                                                                                                                                                  | Re        |
| 2.7                                                   | 999                                                                                                                                              | pratiksha kashe                                                                                                                                              | Ent       |
| ame of Cor                                            | Nonor Pr. N                                                                                                                                      | linal chardhan 2572                                                                                                                                          | 422       |