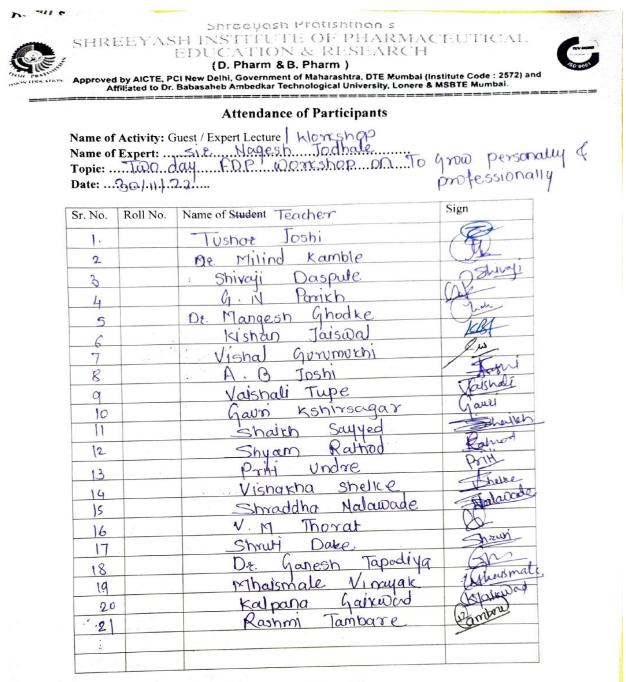

### Attendance

| Departmer<br>Name of A<br>Name of E:<br>Topic<br>Date | $\begin{array}{rcl} \text{chivity} & : & \text{Gue}\\ \text{xpert} & : & \underline{M}\\ & : & \underline{S}\\ & & \underline{A} \\ \end{array}$ | Attendance of Participants<br>Pharm Final year<br>est / Expert Lecture<br>Maitrey Mudkay,<br>secret success Mantras for<br>ewarding Pharma Career<br>[112]23 |           |
|-------------------------------------------------------|--------------------------------------------------------------------------------------------------------------------------------------------------|--------------------------------------------------------------------------------------------------------------------------------------------------------------|-----------|
| Sr. No.                                               | Roll No.                                                                                                                                         | Name of Student                                                                                                                                              |           |
| 01                                                    | 502                                                                                                                                              | Bhorti Devidas satpute                                                                                                                                       | Signature |
| 02                                                    | 511                                                                                                                                              | Snehal sunil shinde                                                                                                                                          | -Aberto   |
| 0.3                                                   | 420                                                                                                                                              | Nikita W. Damahar                                                                                                                                            | the       |
| 04                                                    | 463                                                                                                                                              | Vaishnewi P. Makode                                                                                                                                          | Kandha    |
| 05                                                    | 464                                                                                                                                              | Reylaxmi A. Mandoze                                                                                                                                          | 19mkoole  |
| 06                                                    | 465                                                                                                                                              | Monkape Protibna Eknath                                                                                                                                      | Renjlani  |
| -07                                                   | 428                                                                                                                                              | Gausti Protivila ENdam                                                                                                                                       |           |
| 08                                                    | 426                                                                                                                                              | Gayatzi Rannath Fatangade                                                                                                                                    | Gyecki    |
| 09                                                    | 505                                                                                                                                              | Sharbh Esha                                                                                                                                                  | Jelika-   |
| @10                                                   | 506                                                                                                                                              | Shaikh Talarrum.                                                                                                                                             | Shirt     |
| 12                                                    | 490                                                                                                                                              | Shital 'p. pune                                                                                                                                              | Funet     |
| 12                                                    | 468                                                                                                                                              | sheetal Prakashegomestram                                                                                                                                    |           |
| 13                                                    | 419                                                                                                                                              | Madhuri Rampao Damane                                                                                                                                        | Coneg     |
| 14                                                    | 414                                                                                                                                              | Kanchan Ramkishan Bongane                                                                                                                                    | app       |
| 15                                                    | 480                                                                                                                                              | Himan Sanjar Pado                                                                                                                                            | Aaun -    |
| 16                                                    | 487                                                                                                                                              | Sonali dharma pawara                                                                                                                                         |           |
| 1Ŧ                                                    | 496                                                                                                                                              | Gauci Vijay Rawle                                                                                                                                            | Spradi -  |
| 18                                                    | 467                                                                                                                                              | Namikg Devidas Meshram                                                                                                                                       | Caro      |
| 19                                                    | 520                                                                                                                                              | Ankita Nanashaw Wagare                                                                                                                                       | Namika    |
| 20                                                    | 513                                                                                                                                              | Sakshi Marlidhae Solate                                                                                                                                      | Alu       |
| 21                                                    | 509                                                                                                                                              | Bhar) Shubhangi Shele                                                                                                                                        | Shele.    |
| 22                                                    | 493                                                                                                                                              | Jayshri A Rajale                                                                                                                                             | Ren       |
| 23.                                                   | 473                                                                                                                                              | Akansha motinge                                                                                                                                              | Kar       |
| 24.                                                   | 510                                                                                                                                              | Sakshi shewale                                                                                                                                               | 1 Ser     |
| 25-                                                   | 406                                                                                                                                              | pallavi Bansode                                                                                                                                              | Put       |
| 26-                                                   | 512                                                                                                                                              | Puiti Solat                                                                                                                                                  | Re        |
| 2.7                                                   | 999                                                                                                                                              | pratiksha kashe                                                                                                                                              | Ent       |
| ame of Cor                                            | Nonor Pr. N                                                                                                                                      | linal chardhan 2572                                                                                                                                          | 422       |