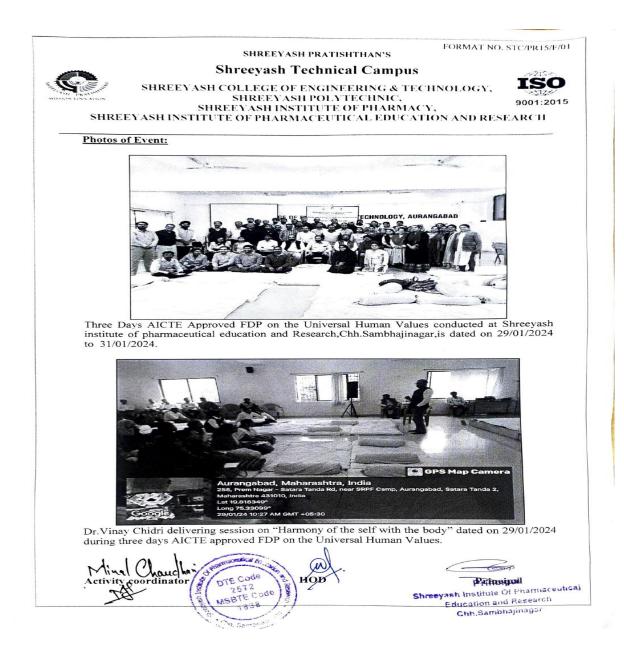

# Academic Year 2023-24

| NO | Type of activity                                             | Date                       | Name of activity                                                                | Page |
|----|--------------------------------------------------------------|----------------------------|---------------------------------------------------------------------------------|------|
|    |                                                              |                            |                                                                                 | No.  |
| 1  | Soft skills                                                  | 07-12-2023                 | 1. Guest Lecture on "5 Secret Success Mantras<br>For A Rewarding Pharma Carrier | 03   |
| 2  | Enterprenuership                                             | 04/12/2023 to              | 1. Three Days Workshop on "Transformation in                                    |      |
|    | Skills                                                       | 07/12/2023                 | Mindsets of Young Minds"                                                        | 09   |
|    |                                                              | 15-09-2023                 | 2. Guest Lecture as "Motivational Speaker"                                      | 29   |
| 3  |                                                              | 21-06-2023                 | 1. Yoga demonstration program on the occasion of World Yoga day                 | 35   |
|    | Life skills (Yoga,<br>physical fitness,<br>health & hygiene. | 29/1/2024 to<br>31/01/2024 | 2. "Inculcating Universal Human Values in<br>Technical Education"               | 53   |
|    |                                                              | 7/09/2023                  | 3. Blood Donation Camp On Occasion Of World<br>Blood donar Day                  | 62   |