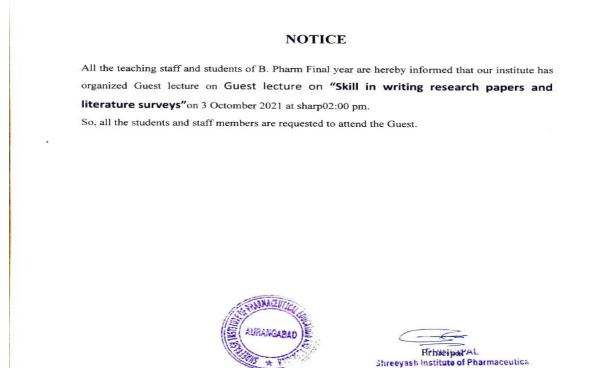

## Shreeyash Pratishthan's ISO SHREEYASH INSTITUTE OF PHARMACEUTICAL **EDUCATION & RESEARCH** 9001:201! (D. Pharm, B. Pharm & M. Pharm) Approved by AICTE, PCI New Delhi, Government of Maharashtra, DTE Mumbai (Institute Code : 2572) and Affiliated to Dr. Babasaheb Ambedkar Technological University, Lonere & MSBTE Mumbai. Date: 05/12/2023 NOTICE All the students of B. Pharm B. Pharm. 3rd & 4th year are hereby informed that our institute has organized a Guest lecture on "5 Secret Success Mantras for a Rewarding Pharma Carrier" on 07/12/2023 at Seminar Hall from 10:00 AM to 01:00 PM. All the students must attend the same. aceutical Eq DTE Code Principal 2572 Shreeyash Institute Of Pharmace-stical BTE Code Education and Research 1838 Chh.Sambhajinagar Sambhajin Copy to: 1. Notice Board