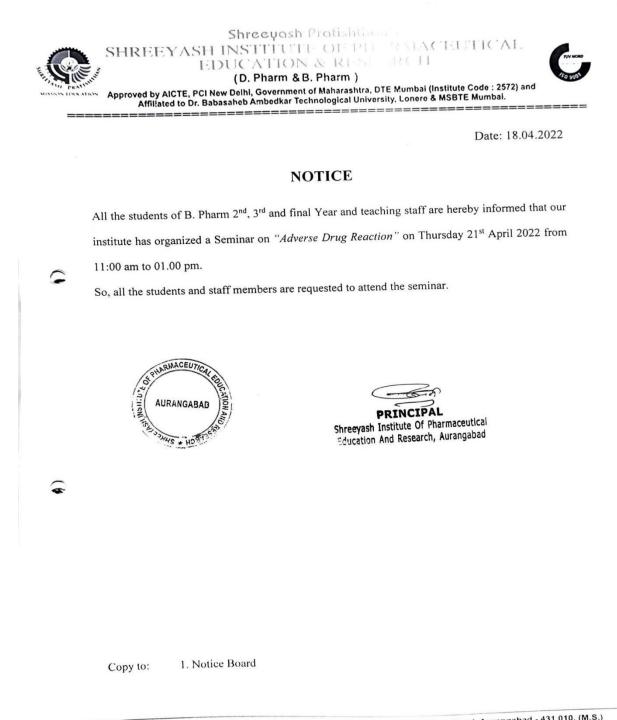

### 1. <u>Guest Lecture on "5 Secret Success Mantras For A Rewarding Pharma</u> <u>Carrier</u> Invitation Letter

## Shreeyash Pratishthan's ISO SHREEYASH INSTITUTE OF PHARMACEUTICAL **EDUCATION & RESEARCH** 9001:201! (D. Pharm, B. Pharm & M. Pharm) Approved by AICTE, PCI New Delhi, Government of Maharashtra, DTE Mumbai (Institute Code : 2572) and Affiliated to Dr. Babasaheb Ambedkar Technological University, Lonere & MSBTE Mumbai. Date: 05/12/2023 NOTICE All the students of B. Pharm B. Pharm. 3rd & 4th year are hereby informed that our institute has organized a Guest lecture on "5 Secret Success Mantras for a Rewarding Pharma Carrier" on 07/12/2023 at Seminar Hall from 10:00 AM to 01:00 PM. All the students must attend the same. aceutical Eq DTE Code Principal 2572 Shreeyash Institute Of Pharmace-stical BTE Code Education and Research 1838 Chh.Sambhajinagar Sambhajin Copy to: 1. Notice Board