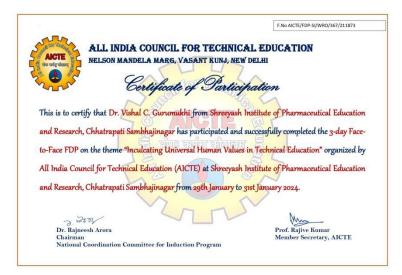

# Academic Year 2023-24

| NO | Type of activity                                             | Date                       | Name of activity                                                                | Page |
|----|--------------------------------------------------------------|----------------------------|---------------------------------------------------------------------------------|------|
|    |                                                              |                            |                                                                                 | No.  |
| 1  | Soft skills                                                  | 07-12-2023                 | 1. Guest Lecture on "5 Secret Success Mantras<br>For A Rewarding Pharma Carrier | 03   |
| 2  | Enterprenuership                                             | 04/12/2023 to              | 1. Three Days Workshop on "Transformation in                                    |      |
|    | Skills                                                       | 07/12/2023                 | Mindsets of Young Minds"                                                        | 09   |
|    |                                                              | 15-09-2023                 | 2. Guest Lecture as "Motivational Speaker"                                      | 29   |
| 3  |                                                              | 21-06-2023                 | 1. Yoga demonstration program on the occasion of World Yoga day                 | 35   |
|    | Life skills (Yoga,<br>physical fitness,<br>health & hygiene. | 29/1/2024 to<br>31/01/2024 | 2. "Inculcating Universal Human Values in<br>Technical Education"               | 53   |
|    |                                                              | 7/09/2023                  | 3. Blood Donation Camp On Occasion Of World<br>Blood donar Day                  | 62   |